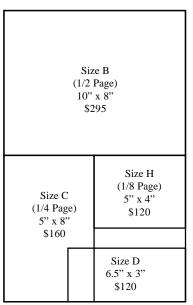

### ADVERTISING SPACE CONFIRMATION

| Business /Name                                                                                                                                                                                                                                                                                                                                                       | Date                                                                                                                                                                            | Date                                         |  |
|----------------------------------------------------------------------------------------------------------------------------------------------------------------------------------------------------------------------------------------------------------------------------------------------------------------------------------------------------------------------|---------------------------------------------------------------------------------------------------------------------------------------------------------------------------------|----------------------------------------------|--|
| Contact                                                                                                                                                                                                                                                                                                                                                              | Phone                                                                                                                                                                           |                                              |  |
| Address                                                                                                                                                                                                                                                                                                                                                              | Fax                                                                                                                                                                             | Fax                                          |  |
|                                                                                                                                                                                                                                                                                                                                                                      | E-mail                                                                                                                                                                          |                                              |  |
| ACCOUNT                                                                                                                                                                                                                                                                                                                                                              | PAYMENT                                                                                                                                                                         |                                              |  |
| New advertiser* Starting w/issue Previous advertiser                                                                                                                                                                                                                                                                                                                 | Single issue Trade/barter (must be prearranged) Frequency Discounts Prepay 2x/half year (10% off)                                                                               | \$                                           |  |
| ADTYPE  Display Ad - size                                                                                                                                                                                                                                                                                                                                            | Additional fees:  New display ad composition New RG set-up fee (includes logo) New Photo set-up (any ad) Changes in display/RG ad                                               | \$ 15.00<br>\$ 10.00<br>\$ 10.00<br>\$ 10.00 |  |
| AD COPY Attached Will Send Camera ready (display ads only)* Please compose it for me based on my sketch (use back of this sheet or attach copy) (\$15chargeapplies) Repeat, no changes Repeat with changes (\$10 fee applies)                                                                                                                                        | Check enclosed Mastercard/Visa # Exp. date Please note: Credit cards are billed through the office of Dr. Nar Center for the Healing Arts and will appear this way on your bill | ncy Burns, Bennington                        |  |
| Send completed form with payment to: Planet Vermont Quarterly P.O. Box 587 Winooski, VT 05404                                                                                                                                                                                                                                                                        | Signature                                                                                                                                                                       |                                              |  |
|                                                                                                                                                                                                                                                                                                                                                                      | AD PRICES                                                                                                                                                                       |                                              |  |
| Display ads         Size A: (Full Page) 10" x 16"       \$580         Size B: (1/2 Page) 10" x 8"       \$295         Size C: (1/4 Page) 5" x 8"       \$160         Size D: 6.5" x 3"       \$120         Size E: 3.25" x 6"       \$120         Size F: 3.25" x 4"       \$80         Size G: 3.25" x 2"       \$50         Size H: (1/8 Page) 5" x 4"       \$120 | Directory Listing Free with any display or RG ad  Resource Guide Ads Up to 125 words Additional words  Calendar Up to 100 words Additional words                                | \$ 55<br>50¢/word                            |  |