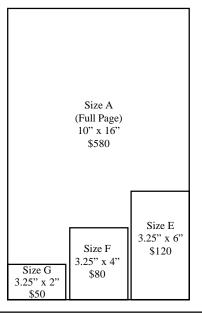

### ADVERTISING SPACE CONFIRMATION

| Business /Name                                                                                                                                                                                                                                                                                                                                                       | Date                                                                                                                                                                            | Date                                         |  |
|----------------------------------------------------------------------------------------------------------------------------------------------------------------------------------------------------------------------------------------------------------------------------------------------------------------------------------------------------------------------|---------------------------------------------------------------------------------------------------------------------------------------------------------------------------------|----------------------------------------------|--|
| Contact                                                                                                                                                                                                                                                                                                                                                              | Phone                                                                                                                                                                           |                                              |  |
| Address                                                                                                                                                                                                                                                                                                                                                              | Fax                                                                                                                                                                             | Fax                                          |  |
|                                                                                                                                                                                                                                                                                                                                                                      | E-mail                                                                                                                                                                          |                                              |  |
| ACCOUNT                                                                                                                                                                                                                                                                                                                                                              | PAYMENT                                                                                                                                                                         |                                              |  |
| New advertiser* Starting w/issue Previous advertiser                                                                                                                                                                                                                                                                                                                 | Single issue Trade/barter (must be prearranged) Frequency Discounts Prepay 2x/half year (10% off)                                                                               | \$                                           |  |
| ADTYPE  Display Ad - size                                                                                                                                                                                                                                                                                                                                            | Additional fees:  New display ad composition New RG set-up fee (includes logo) New Photo set-up (any ad) Changes in display/RG ad                                               | \$ 15.00<br>\$ 10.00<br>\$ 10.00<br>\$ 10.00 |  |
| AD COPY Attached Will Send Camera ready (display ads only)* Please compose it for me based on my sketch (use back of this sheet or attach copy) (\$15chargeapplies) Repeat, no changes Repeat with changes (\$10 fee applies)                                                                                                                                        | Check enclosed Mastercard/Visa # Exp. date Please note: Credit cards are billed through the office of Dr. Nar Center for the Healing Arts and will appear this way on your bill | ncy Burns, Bennington                        |  |
| Send completed form with payment to: Planet Vermont Quarterly P.O. Box 587 Winooski, VT 05404                                                                                                                                                                                                                                                                        | Signature                                                                                                                                                                       |                                              |  |
|                                                                                                                                                                                                                                                                                                                                                                      | AD PRICES                                                                                                                                                                       |                                              |  |
| Display ads         Size A: (Full Page) 10" x 16"       \$580         Size B: (1/2 Page) 10" x 8"       \$295         Size C: (1/4 Page) 5" x 8"       \$160         Size D: 6.5" x 3"       \$120         Size E: 3.25" x 6"       \$120         Size F: 3.25" x 4"       \$80         Size G: 3.25" x 2"       \$50         Size H: (1/8 Page) 5" x 4"       \$120 | Directory Listing Free with any display or RG ad  Resource Guide Ads Up to 125 words Additional words  Calendar Up to 100 words Additional words                                | \$ 55<br>50¢/word                            |  |